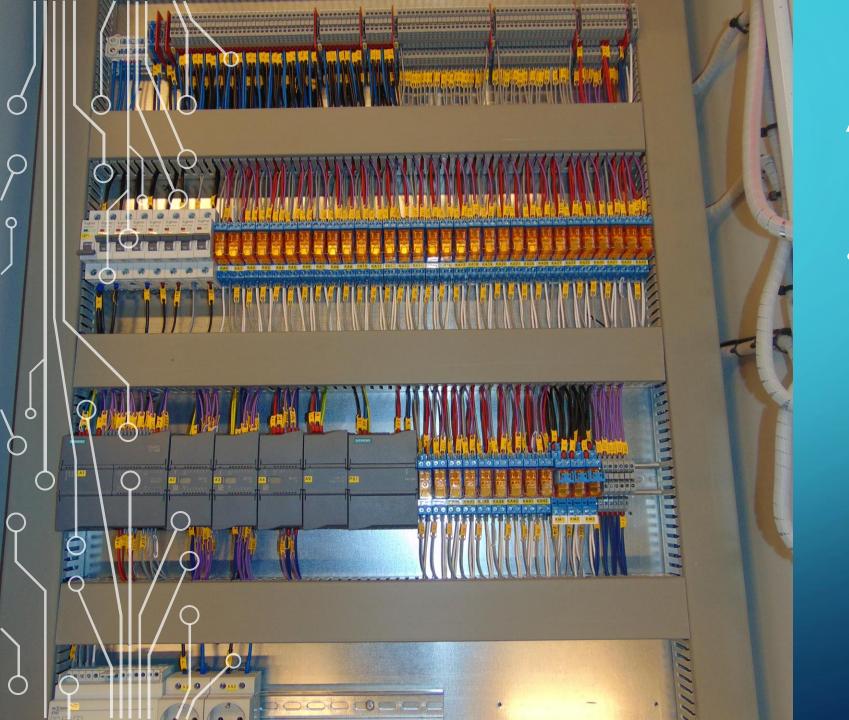

#### **STRENGHTS**

- Only high quality brands
- Knowledge of differences in many similar products
- Capabilities to assemble all kind of switchboards up to 3200A
- Wise and specific solutions with small footprint





#### **SIEMENS**















### ABB PRO E POWER

MAINS POWER
DISTRIBUTION BOARDS
WITH CIRCUIT BREAKERS



#### SCHNEIDER PRISMA

Mains switchboard with circuit breakers





### TEKPAN OPEN ENCLOSURES

 Our most running mid current custom solutions with Schneider components



### IN LINE FUSE FEEDERS

 Up to 1250A in single element with Apator



#### TEKPAN MCB ENCLOSURES

 Low current sub-distribution boards



# REACTIVE POWER COMPENSATION

• Up to 600kVAr in single cabinet



#### DC BACKUP SYSTEMS

 48 to 220VDC in cabinets or racks



### AUTOMATION PANELS

 Possibility to install hardware and software



# COMPLETE ORIGINAL MANUFACTURING

Achieving highest density



## FOR V.S. CUSTOMERS

Keeping you and your workers safe