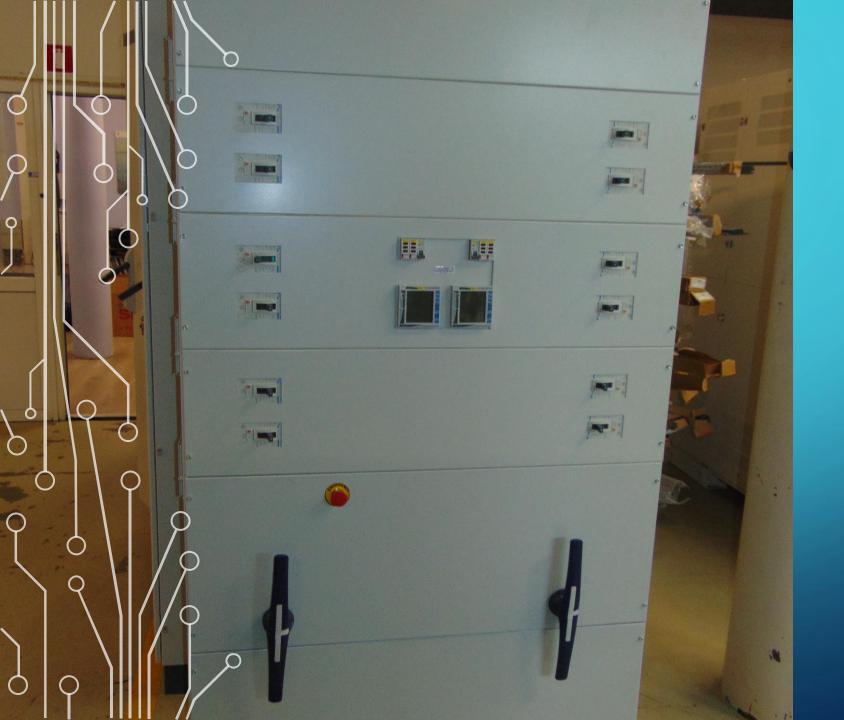

bilities to assemble all kind of switchboards up to 3200A
- Wise and specific solutions with small footprint





#### **SIEMENS**















### ABB PRO E POWER

MAINS POWER
DISTRIBUTION BOARDS
WITH CIRCUIT BREAKERS



#### SCHNEIDER PRISMA

Mains switchboard with circuit breakers





### TEKPAN OPEN ENCLOSURES

 Our most running mid current custom solutions with Schneider components



### IN LINE FUSE FEEDERS

 Up to 1250A in single element with Apator



#### TEKPAN MCB ENCLOSURES

 Low current sub-distribution boards



# REACTIVE POWER COMPENSATION

• Up to 600kVAr in single cabinet



#### DC BACKUP SYSTEMS

 48 to 220VDC in cabinets or racks



### AUTOMATION PANELS

 Possibility to install hardware and software



# COMPLETE ORIGINAL MANUFACTURING

Achieving highest density



## FOR V.S. CUSTOMERS

Keeping you and your workers safe