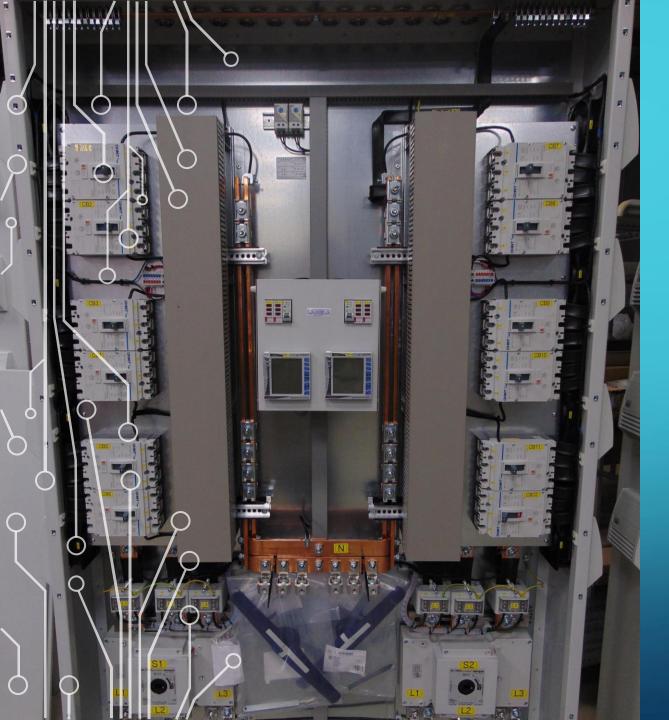

rands
- Knowledge of differences in many similar products
- Capabilities to assemble all kind of switchboards up to 3200A
- Wise and specific solutions with small footprint





#### **SIEMENS**















### ABB PRO E POWER

MAINS POWER
DISTRIBUTION BOARDS
WITH CIRCUIT BREAKERS



#### SCHNEIDER PRISMA

Mains switchboard with circuit breakers





### TEKPAN OPEN ENCLOSURES

 Our most running mid current custom solutions with Schneider components



### IN LINE FUSE FEEDERS

 Up to 1250A in single element with Apator



#### TEKPAN MCB ENCLOSURES

 Low current sub-distribution boards



# REACTIVE POWER COMPENSATION

• Up to 600kVAr in single cabinet



#### DC BACKUP SYSTEMS

 48 to 220VDC in cabinets or racks



### AUTOMATION PANELS

 Possibility to install hardware and software



# COMPLETE ORIGINAL MANUFACTURING

Achieving highest density



## FOR V.S. CUSTOMERS

Keeping you and your workers safe